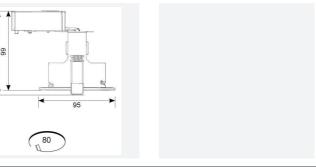

- Suitable for standard GU10 halogen or LED lamps
- Push fit terminals for fast loop-in, loop-out wiring
- · Ultra-slim bezel profile

| GENERAL INFORMATION              |            |
|----------------------------------|------------|
| Wattage                          | 50W        |
| Input                            | 220/240V   |
| Operating Temp                   | 0°C - 25°C |
| Cut-Out Size                     | 76mm       |
| Product Weight without Packaging | 0.174 kg   |

| TECHNICAL INFORMATION          |              |
|--------------------------------|--------------|
| Light Source                   | GU10         |
| Colour / Finish                | Satin Chrome |
| Fire Rated                     | Yes          |
| IP Rating                      | IP20         |
| Class Protection               | 1            |
| Internal / External            | Internal     |
| Surface / Recessed / Suspended | Recessed     |
| Warranty (Years)               | 5            |
| CE Mark                        | Yes          |
| Diameter                       | 90 mm        |
| Height                         | 105 mm       |
| Accessories                    | AEFRISG      |