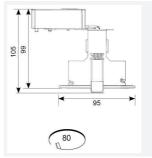

- Suitable for standard GU10 halogen or LED lamps
- Push fit terminals for fast loop-in, loop-out wiring
- · Ultra-slim bezel profile

| GENERAL INFORMATION              |            |
|----------------------------------|------------|
| Wattage                          | 50W        |
| Input                            | 220/240V   |
| Operating Temp                   | 0°C - 25°C |
| Cut-Out Size                     | 76mm       |
| Product Weight without Packaging | 0.174 kg   |

| TECHNICAL INFORMATION          |              |
|--------------------------------|--------------|
| Light Source                   | GU10         |
| Colour / Finish                | Satin Chrome |
| Fire Rated                     | Yes          |
| IP Rating                      | IP20         |
| Class Protection               | 1            |
| Internal / External            | Internal     |
| Surface / Recessed / Suspended | Recessed     |
| Warranty (Years)               | 5            |
| CE Mark                        | Yes          |
| Diameter                       | 90 mm        |
| Height                         | 105 mm       |
| Accessories                    | AEFRISG      |