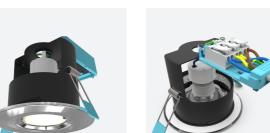

## **PRODUCT FEATURES**

- Compact Fire Rated downlight for shallow ceiling voids suitable for residential and hospitality applications (product supplied less lamp)
- Protective sheathing spring clips for ceiling protection and ease of installation
- · Twistlock lamp retaining ring for ease of lamp replacement
- Option to add Bluetooth and WiFi enabled smart WiZ GU10 lamp

- Suitable for standard GU10 halogen or LED lamps
- Push fit terminals for fast loop-in, loop-out wiring
- · Ultra-slim bezel profile

| GENERAL INFORMATION              |            |
|----------------------------------|------------|
| Wattage                          | 50W        |
| Input                            | 220/240V   |
| Operating Temp                   | 0°C - 25°C |
| Cut-Out Size                     | 76mm       |
| Product Weight without Packaging | 0.174 kg   |