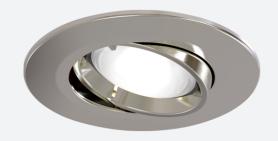

## Edge GU10 Fire Rated Gimbal

Edge GU10 Fire Rated Gimbal Satin Chrome

Code: AEFRG/SC

Category

**Application** 

Specification

## **PRODUCT FEATURES**

- Compact Fire Rated downlight for shallow ceiling voids suitable for residential and hospitality applications (product supplied less lamp)
- Protective sheathing spring clips for ceiling protection and ease of installation
- · Twistlock lamp retaining ring for ease of lamp replacement
- Option to add Bluetooth and WiFi enabled smart WiZ GU10 lamp